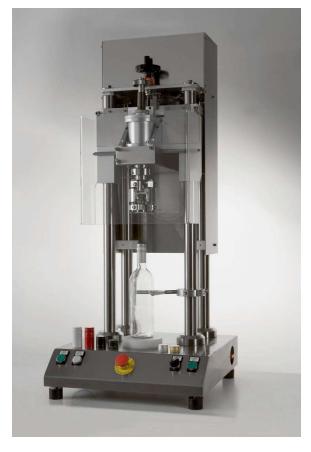

Make: ACO Type: 1AST

Model: Bench mounted single head capping machine for aluminium ROPP caps

Year : NEW

## STANDARD MACHINE SPECIFICATIONS (All details are for guidance only, and subject to confirmation)

Mains Power req: 240v, single phase, 50Hz, 0.37kw

Weight: 80 Kg

Size: 500 x 500 x 1150mmh Min/Max bottle height: 20/350mm Min/Max bottle dia: 5/200mm Min/Max cap dia: 15/50

Max head loading pressure: 180kg All stainless steel AISI 304 construction Fully adjustable height using a hand wheel

Electrical control panel with emergency stop and isolator

Manual jog button 4 roller capping head Bottle locator

EC Safety guards and safety start buttons

Bottle platform