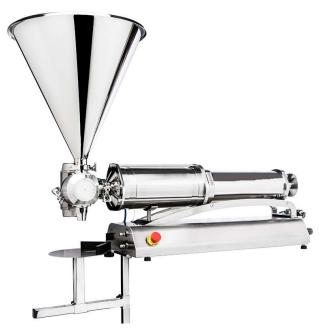

## Model : Bench mounted single head piston filling machine

Year : NEW

STANDARD MACHINE SPECIFICATIONS (All details are for guidance only, and subject to confirmation)

Direction: N/A Capacity: 250ml – 5000ml max. Mains Power req: None Compressed air req: 6 Bar 4 cfm Weight: 58 Kg Dims: 960 x 310 x 375mmh

- All stainless steel manufacture
- AISI 316 stainless steel contact parts & PTFE cup seals
- Semi-automatic or can be used fully automatically
- Fully adjustable fill volume using a hand wheel
- Adjustment of fill rate and suction rate
- 30 litre conical hopper
- Outlet valves for liquid or viscous products including particulates
- Easy strip down for cleaning
- Emergency stop