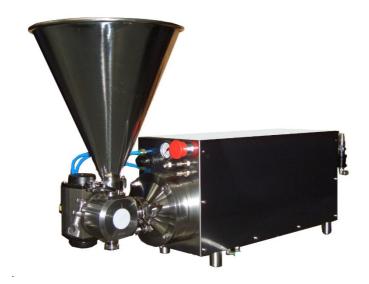

Make: ACO

Type : ACO1P5000

Model: Bench mounted single head piston filling machine

Year : NEW

## STANDARD MACHINE SPECIFICATIONS (All details are for guidance only, and subject to confirmation)

Direction: N/A

Capacity: 500ml - 5000ml max.

Mains Power req: None

Compressed air reg: 6 Bar 4 cfm

Weight: 58 Kg

Dims: 970 x 250 x 340mmh

- All stainless steel manufacture
- AISI 316 stainless steel contact parts & PTFE cup seals
- Semi-automatic or can be used fully automatically
- Fully adjustable fill volume using a hand wheel
- Adjustment of fill rate and suction rate
- 15 litre conical hopper
- Outlet valves for liquid or viscous products including particulates
- Easy strip down for cleaning
- Emergency stop

## ACO1P5000 set to run on viscous products with rotary valve and nozzle