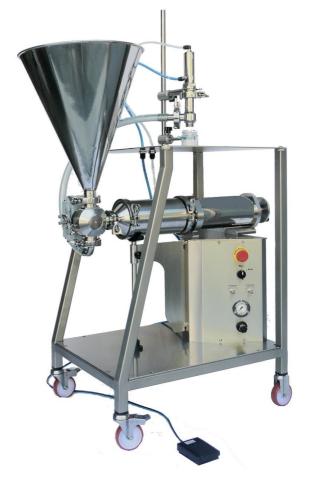

Make : ACO Type : ACO 1PM

Model: Floor standing single head piston filling machine

Year : NEW

## STANDARD MACHINE SPECIFICATIONS (All details are for guidance only, and subject to confirmation)

Direction: N/A

Mains Power req: None

Compressed air req: 6 Bar 4 cfm

Weight: 68 Kg

Dims: 970 x 250 x 1250mmh All stainless steel manufacture

AISI 316 stainless steel contact parts & PTFE seals

Outlet valve for liquid or viscous products including particulates

Pneumatic non drip valve

Fully adjustable fill volume using a hand wheel

Adjustment of fill rate and suction rate

30 litre low level conical hopper Easy strip down for cleaning

Emergency stop