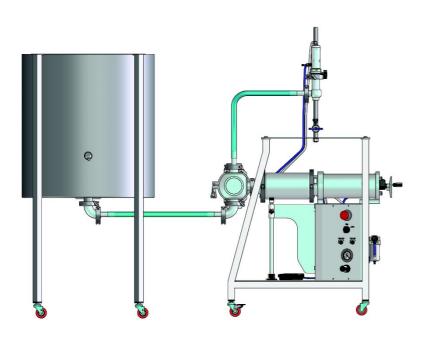

Make : ACO Type : ACO 1PML

Model: Floor standing single head piston filling machine

Year : NEW

## STANDARD MACHINE SPECIFICATIONS (All details are for guidance only, and subject to confirmation)

Direction: N/A

Mains Power req: None

Compressed air req: 6 Bar 4 cfm

Weight: 70 Kg

Dims: 970 x 250 x 1250mmh All stainless steel manufacture

AISI 316 stainless steel contact parts & PTFE cup seals Semi-automatic or can be used fully automatically

Outlet valves for liquid or viscous products including particulates

Pneumatic non drip valve

Fully adjustable fill volume using a hand wheel

Adjustment of fill rate and suction rate Infeed directly from bulk product feed

Easy strip down for cleaning

**Emergency stop** 

All prices are in GB Pounds Sterling and are supplied ex-VAT and ex-Works unless otherwise stated. The goods hereby supplied shall remain the property of the seller until such time as payment for the product has been made in full. Any discrepancies to be made in writing within 7 days of receipt. All goods are supplied against our standard terms and conditions which are available on request.