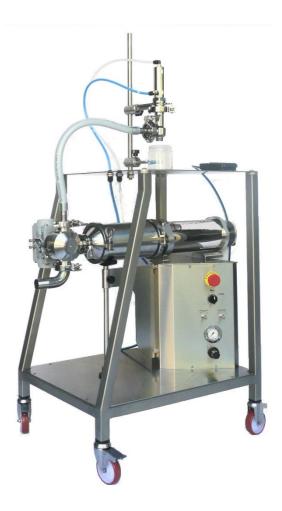

Make : ACO Type : ACO 1PML

Model: Floor standing single head piston filling machine

Year : NEW

## STANDARD MACHINE SPECIFICATIONS (All details are for guidance only, and subject to confirmation)

Direction: N/A

Mains Power req: None

Compressed air req: 6 Bar 4 cfm

Weight: 70 Kg

Dims: 970 x 250 x 1250mmh All stainless steel manufacture

AISI 316 stainless steel contact parts & PTFE cup seals Semi-automatic or can be used fully automatically

Outlet valves for liquid or viscous products including particulates

Pneumatic non drip valve

Fully adjustable fill volume using a hand wheel

Adjustment of fill rate and suction rate Infeed directly from bulk product feed

Easy strip down for cleaning

**Emergency stop** 

All prices are in GB Pounds Sterling and are supplied ex-VAT and ex-Works unless otherwise stated. The goods hereby supplied shall remain the property of the seller until such time as payment for the product has been made in full. Any discrepancies to be made in writing within 7 days of receipt. All goods are supplied against our standard terms and conditions which are available on request.