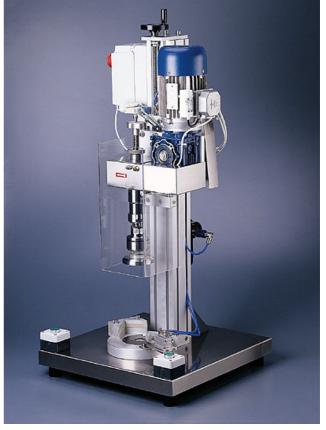

Make: ACO Type: ACO 1S

Model: Bench mounted single head capping machine for plastic screw on caps

Year : NEW

## STANDARD MACHINE SPECIFICATIONS (All details are for guidance only, and subject to confirmation)

Direction: N/A

Mains Power req: 240v, single phase, 50Hz, 0.25hp

Compressed air reg: 5 Bar/1cfm

Weight: 40 Kg

Size: 500 x 500 x 1000mmh Min/Max bottle height: 20/350mm Min/Max bottle dia: 5/200mm

Safety guards and safety start buttons

Max cap dia: 110mm

All stainless steel & aluminium construction
Adjustable torque control on capping head via magnetic clutch from 0.2 Nm to 4 Nm.
Fully adjustable height using a hand wheel
Electrical panel with emergency stop and isolator
Bottle locator and anti rotation bottle lock