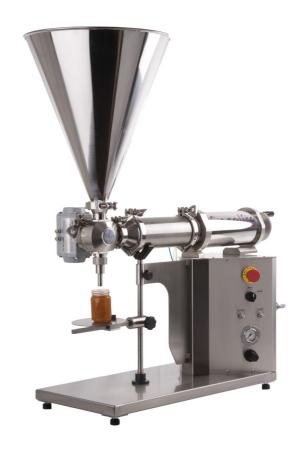

Make: ACO

Model: Semi-automatic bench mounted single head piston filling machine

Year : NEW

## STANDARD MACHINE SPECIFICATIONS (All details are for guidance only, and subject to confirmation)

Capacity: See below Mains Power req: None

Dimensions: 326 x 780 x 515mmH Compressed air req: 100 psi 3 cfm.

Weight: 15 Kg

- All stainless steel manufacture
- AISI 316 stainless steel contact parts & PTFE cup seals
- Fully adjustable using a hand wheel
- Filling accuracy ± 0.5%
- Easy strip down for cleaning
- All tri-clamp hygienic fittings
- Manual / Auto / Flush button
- Foot pedal operated
- Conical hopper
- Outlet valves for liquids or viscous products including particulates
- Adjustable discharge and recharge speed
- Emergency stop
- Adjustable bottle platform
- Pneumatic filter/regulator

1P38 1-38ml - 6 litre hopper 1P100 5-100ml - 6 litre hopper 1P250 15-250ml - 15 litre hopper 1P380 25-380ml - 15 litre hopper 1P700 50-700ml - 15 or 30 litre hopper 1P1300 100-1300ml - 15 or 30 litre hopper