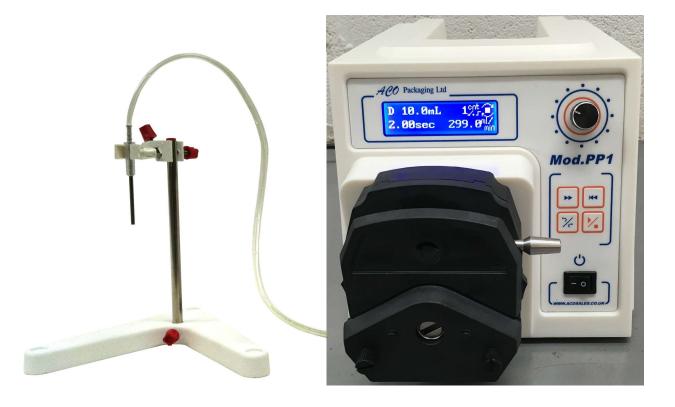

## Make ACO Model PP1 Free standing programmable peristaltic pump filling machine Year NEW

STANDARD MACHINE SPECIFICATIONS (All details are for guidance only, and subject to confirmation)

Direction: N/A Capacity: Dependant on tube size Mains Power req: 240v, single phase, 50Hz Compressed air req: None Weight: 3 Kg

- Semi-automatic
- Fully adjustable volumes
- LED programmable cycle time, dwell time & fill speed
- Easy product changes
- Stainless steel straight outlet nozzle with stand
- 2 metres of tubing

All prices are in GB Pounds Sterling and are supplied ex-VAT and ex-Works unless otherwise stated. The goods hereby supplied shall remain the property of the seller until such time as payment for the product has been made in full. Any discrepancies to be made in writing within 7 days of receipt. All goods are supplied against our standard terms and conditions which are available on request. E & O.E. Company Reg. GB996055 VAT Reg. No. GB801981926000