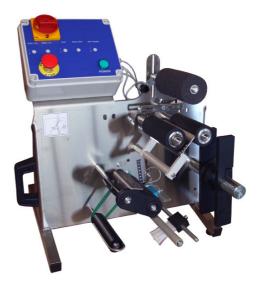

| Make  | : | ACO                                                         |
|-------|---|-------------------------------------------------------------|
| Model | : | Bench mounted semi-automatic self-adhesive label applicator |
| Туре  | : | ACO SA1E                                                    |
| Year  | : | NEW                                                         |
|       |   |                                                             |

Direction: N/A Capacity: 800 Bph Mains Power req: 220v, single phase, 50Hz Compressed air req: None Weight: 40 Kg Dimensions: 700 x 470 x 615mmH Semi automatic Min bottle dia. 60mm, max bottle dia. 120mm Max label height 145mm with standard rollers Roller label smoothing Fully adjustable with graduated markers Bottle sensor, Label sensor Label rolls required: 270mm o/d x 76mm i/d outside wound right hand leading edge. 3mm gap

Hot Foil Date/batch coder Digital panel for front & back application from the same roll High rollers for labels upto 190mm high Rollers for bottles down to 35mm diameter Label sensor for transparent labels