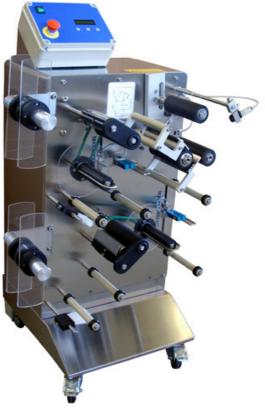

| Make  | : | ACO                                                                        |
|-------|---|----------------------------------------------------------------------------|
| Model | : | Floor mounted semi-automatic self-adhesive front and back label applicator |
| Туре  | : | ACO SA2                                                                    |
| Year  | : | NEW                                                                        |

STANDARD MACHINE SPECIFICATIONS (All details are for guidance only, and subject to confirmation)

Direction: N/A Label rolls required: 270mm o/d x 76mm i/d outside wound right hand leading edge. 3mm gap. Capacity: 600 Bph Mains Power req: 230v, single phase, 50Hz Compressed air req: None Weight: 40 Kg Dimensions: 600 x 600 x 1250h mm Semi automatic Min bottle dia. 60mm, max bottle dia. 120mm Max label height 145mm with standard rollers Roller label smoothing Fully adjustable with graduated markers Bottle sensor, Label sensor