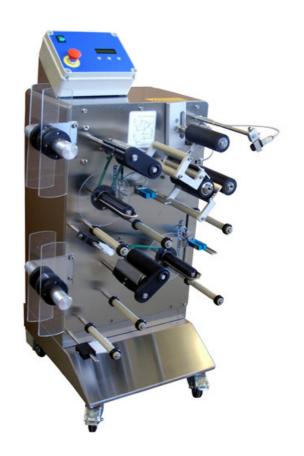

Make: ACO

Model: Floor mounted semi-automatic self-adhesive front and back label applicator

Type: ACO SA2 Year: NEW

## STANDARD MACHINE SPECIFICATIONS (All details are for guidance only, and subject to confirmation)

Direction: N/A

Label rolls required: 270mm o/d x 76mm i/d outside wound right hand leading edge. 3mm gap.

Capacity: 800 Bph

Mains Power req: 230v, single phase, 50Hz

Compressed air req: None

Weight: 40 Kg

Dimensions: 600 x 600 x 1250h mm

Semi automatic

Min bottle dia. 60mm, max bottle dia. 120mm Max label height 145mm with standard rollers

Roller label smoothing

Fully adjustable with graduated markers

Bottle sensor, Label sensor

Hot Foil Date/batch coder High rollers for labels upto 190mm high Rollers for bottles down to 35mm diameter Soft rollers for jars and bottles with label panel Label sensor for transparent labels