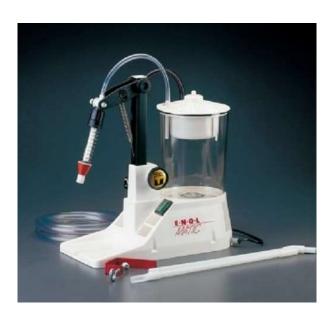

Make : ACO Type : Enolmatic

Model: Bench mounted single head low vacuum filling machine

Year : NEW

STANDARD MACHINE SPECIFICATIONS (All details are for guidance only, and subject to confirmation)

Direction: N/A

Services req: 240v, single phase, 50Hz - 2 pin EU plug as standard on all Enolmatic filling machines

Through vacuum operated filling, the product is bottled in a most natural way, allowing to maintain its original quality and features. When placing the bottle under the machine, the fluid is sucked by the vacuum created inside it, without any contact between product and pumps or mechanical components. The filling level is adjustable: once selected, it automatically fills up the bottle to the desired level. Simple to use and clean, a great advantage especially when bottling oils. Semi-automatic, Fully adjustable fill heights, Easy strip down for cleaning, Bench / table clamp, Built in vacuum pump.

Basic machine without nozzle

7.5mm diameter miniature nozzle in plastic

7.5mm diameter miniature nozzle in stainless steel

16mm diameter nozzle in plastic

16mm diameter nozzle in stainless steel

Single filter housing