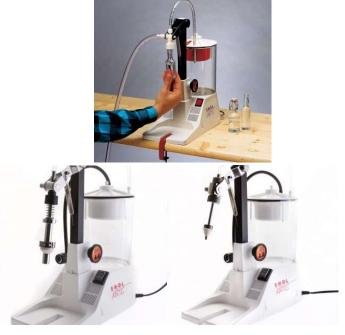

Make : ACO Type : Enolmatic

Model: Bench mounted single head low vacuum filling machine

Year : NEW

STANDARD MACHINE SPECIFICATIONS (All details are for guidance only, and subject to confirmation)

Direction: N/A

Services req: 240v, single phase, 50Hz - 2 pin EU plug as standard on all Enolmatic filling machines

Through vacuum operated filling, the product is bottled in a most natural way, allowing to maintain its original quality and features. When placing the bottle under the machine, the fluid is sucked by the vacuum created inside it, without any contact between product and pumps or mechanical components. The filling level is adjustable: once selected, it automatically fills up the bottle to the desired level. Simple to use and clean, a great advantage especially when bottling oils. Semi-automatic, Fully adjustable fill heights, Easy strip down for cleaning, Bench / table clamp, Built in vacuum pump.