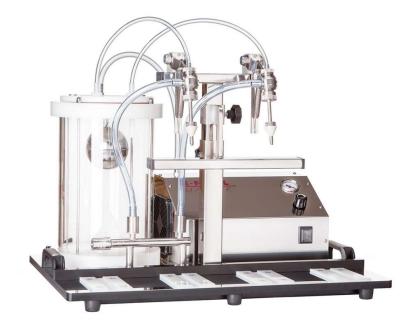

Make: ACO Type: V2

Model: Bench mounted 2 head inline low vac filling machine

Year : NEW

Through vacuum operated filling, the product is bottled in a most natural way, allowing to maintain its original quality and features. When placing the bottle under the machine, the fluid is sucked by the vacuum created inside the bottle, without any contact between product and pumps or mechanical components.

The V2 fills in perfect hygienic conditions and with no product spillage. The filling level is adjustable: once selected, it automatically fills up the bottle to the desired level. Simple to use and clean: a great advantage especially when bottling oils. No need for header tanks, will suck product from floor level.

- All stainless steel
- Semi-automatic
- Fully adjustable fill heights
- · Easy strip down for cleaning
- Bottle platforms