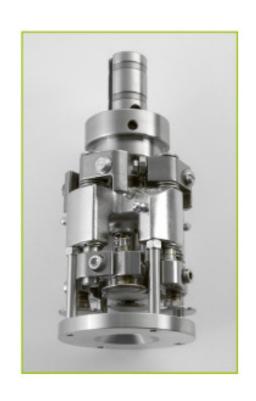

Max head loading pressure: 60kg

All stainless steel & aluminium construction Fully adjustable height using a hand wheel

Electrical control panel with emergency stop and isolator

4 roller capping head

Bottle locator

## Optional Extras

Nitrogen / gas flush – This unit connects directly to your nitrogen / gas cylinder to enable gas flushing prior to capping.

Extra capping heads for different size caps in s/s