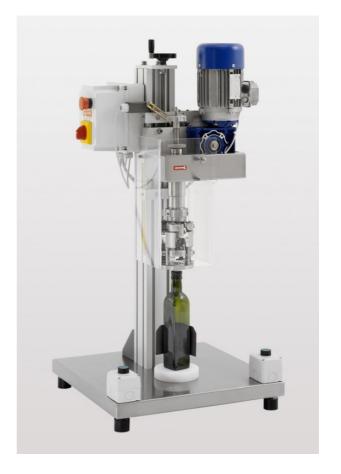

Make: ACO Type: 1A

Model: Bench mounted single head capping machine for aluminium ROPP caps

Year : NEW

## STANDARD MACHINE SPECIFICATIONS (All details are for guidance only, and subject to confirmation)

Mains Power reg: 240v, single phase, 50Hz, 0.25hp

Weight: 40 Kg

Size: 500 x 500 x 1000mmh Min/Max bottle height: 20/360mm Min/Max bottle dia: 5/200mm Min/Max cap dia: 15/50

Max head loading pressure: 60kg

All stainless steel & aluminium construction Fully adjustable height using a hand wheel

Electrical control panel with emergency stop and isolator

4 roller capping head

Bottle locator

Safety guards and safety start buttons

Bottle platform