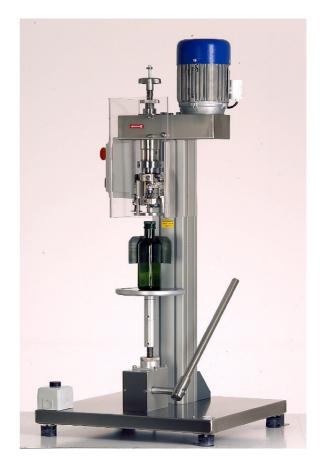

Make: ACO Type: 1L

Model: Bench mounted single head capping machine for aluminium ROPP caps

Year : NEW

## STANDARD MACHINE SPECIFICATIONS (All details are for guidance only, and subject to confirmation)

Mains Power reg: 240v, single phase, 50Hz, 0.25hp

Weight: 40 Kg

Size: 500 x 500 x 1000mmh Min/Max bottle height: 20/360mm Min/Max bottle dia: 5/200mm Min/Max cap dia: 15/50

Max head loading pressure: 60kg

All stainless steel & aluminium construction Fully adjustable height using a hand wheel

Electrical control panel with emergency stop and isolator

4 roller capping head

Bottle locator

Safety guards and safety start buttons

Bottle platform