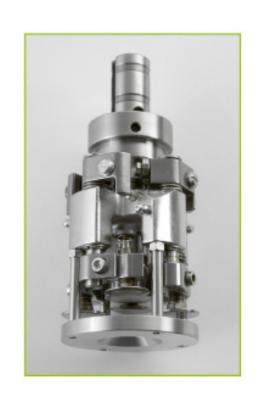

Max head loading pressure: 60kg

All stainless steel & aluminium construction Fully adjustable height using a hand wheel

Electrical control panel with emergency stop and isolator

4 roller capping head

Bottle locator