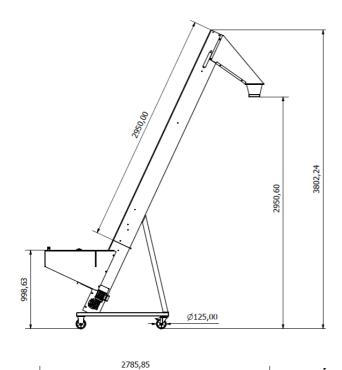

**TECHNICAL DATA** 

Frame: stainless steel AISI 304 (A) Total height: standard 3802 mm (B) Height from ground to feed: standard 2950 mm Belt width: 140 mm Flight distance : 130 mm Production: up to 25.000 caps/hour (depending on the cap dimensions) Motoreducer: 0.37 Kw - 400 V - 50/60 Hz