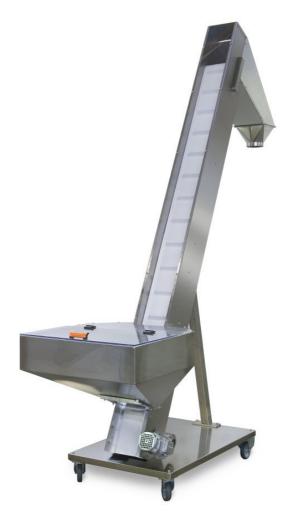

## **MECHANICAL CAP ELEVATOR**

Machine for loading plastic caps into a cap sorter.

## COMPONENTS:

- Standing base with 4 supports
- Product feed hopper (capacity 200 lt)
- Feed hopper in stainless steel cover equipped with a plexiglass window
- Conveyor belt made of PVC (food approved) equipped with pick up flights
- Transparent Lexan protection against dust on the outer side of the belt
- Motoreducer direct on the shaft