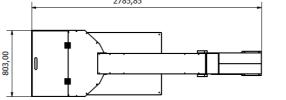

**TECHNICAL DATA** 

Frame: stainless steel AISI 304 (A) Total height: standard 3802 mm (B) Height from ground to feed: standard 2950 mm Belt width: 140 mm Flight distance : 130 mm Production: up to 25.000 caps/hour (depending on the cap dimensions) Motoreducer: 0.37 Kw - 400 V - 50/60 Hz