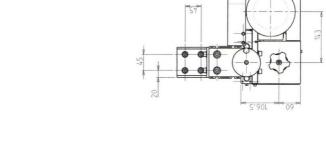

## STANDARD MACHINE SPECIFICATIONS (All details are for guidance only, and subject to confirmation)

Mains Power req: Single phase 220v/50Hz or 3 phase 380v/50Hz

Weight: 30 Kg

Column height: 850mm

Max head loading pressure: 60kg