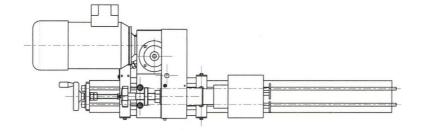

Make: ACO

Model: Single turret capping station

Year : NEW

All stainless steel & aluminium construction Fully adjustable height using a hand wheel Safety guards and safety start buttons