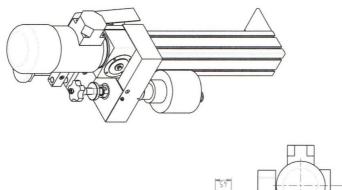

Make: ACO

Model: Single turret capping station

Year : NEW

## STANDARD MACHINE SPECIFICATIONS (All details are for guidance only, and subject to confirmation)

Mains Power req: Single phase 220v/50Hz or 3 phase 380v/50Hz

Weight: 30 Kg

Column height: 850mm

Max head loading pressure: 60kg

All stainless steel & aluminium construction Fully adjustable height using a hand wheel Safety guards and safety start buttons