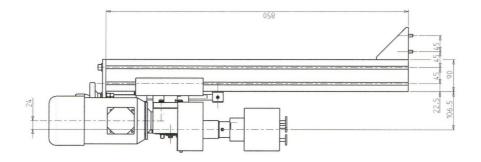

Make: ACO

Model: Single turret capping station

Year : NEW

All stainless steel & aluminium construction Fully adjustable height using a hand wheel Safety guards and safety start buttons