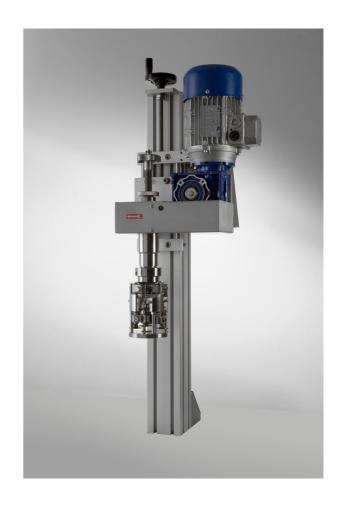

Make: ACO

Model: Single turret capping station

Year : NEW

## STANDARD MACHINE SPECIFICATIONS (All details are for guidance only, and subject to confirmation)

Mains Power req: Single phase 220v/50Hz or 3 phase 380v/50Hz

Weight: 30 Kg

Column height: 850mm

Max head loading pressure: 60kg

All stainless steel & aluminium construction Fully adjustable height using a hand wheel Safety guards and safety start buttons