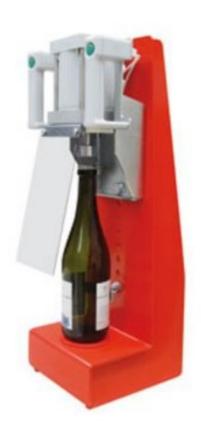

Make: ACO

Type: ACO 1CROWN

Model: Bench mounted semi-automatic crowning machine

Year : NEW

## STANDARD MACHINE SPECIFICATIONS (All details are for guidance only, and subject to confirmation)

Direction: N/A Capacity: 400 Bph Mains Power req: None

Dimensions are 375 x 325 x 745mmH Compressed air reg: 2 cfm at 100 Psi

Weight: 20 Kg Semi automatic Fully adjustable

Set for 26mm & 29mm crowns

Crowns are manually placed on to the magnet in the crowning head. Bottle is placed on to the platform and start buttons pressed.