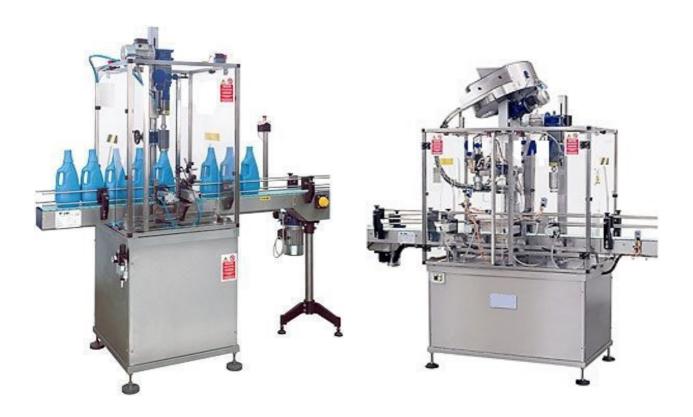

Make: ACO Type: CT1

Model: Single head semi automatic cap tightening machine for screw or press-on caps

Year: NEW

## STANDARD MACHINE SPECIFICATIONS (All details are for guidance only, and subject to confirmation)

N. 01 In-line capping machine Mod. "CT1"

Suitable to close glass/PET/HDPE bottles with pre-threaded caps by single head turret; complete with accessories to work one bottle / cap size, conveyor belt with chain in S/S AISI 304, and all necessary parts, projected and built in accordance with the latest EEC.

Model CT1 capping machine