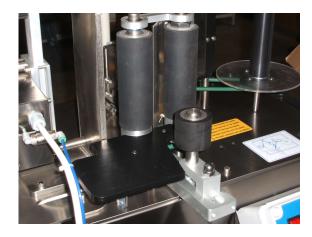

Make: ACO

Model: Bench mounted semi-automatic self-adhesive label applicator for upright labelling

Type : SA1H Year : NEW

Direction: N/A Capacity: 600 Bph

Mains Power req: 220v, single phase, 50Hz

Compressed air req: None

Weight: 40 Kg

Dimensions: 700 x 615 x 470mmH

Semi automatic

Min bottle dia. 60mm, max bottle dia. 120mm Max label height 145mm with standard rollers

Roller label smoothing

Fully adjustable with graduated markers

Bottle sensor, Label sensor

Label rolls required: 270mm o/d x 76mm i/d outside wound right hand leading edge. 3mm gap