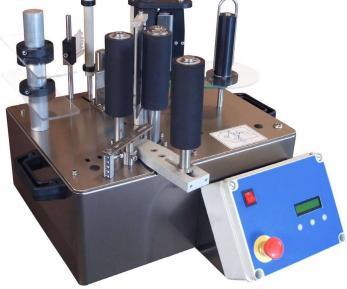

Make: ACO

Model: Bench mounted semi-automatic self-adhesive label applicator for upright labelling

Type : SA1H Year : NEW

Direction: N/A Capacity: 600 Bph

Mains Power req: 220v, single phase, 50Hz

Compressed air req: None

Weight: 40 Kg

Dimensions: 700 x 615 x 470mmH

Semi automatic

Min bottle dia. 60mm, max bottle dia. 120mm Max label height 145mm with standard rollers

Roller label smoothing

Fully adjustable with graduated markers

Bottle sensor, Label sensor

Label rolls required: 270mm o/d x 76mm i/d outside wound right hand leading edge. 3mm gap