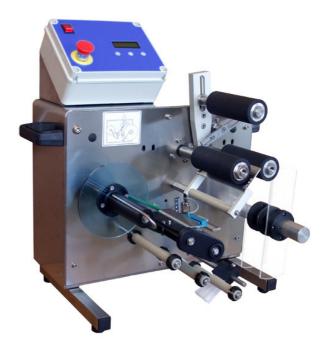

Make: ACO

Model: Bench mounted semi-automatic self-adhesive label applicator

Type: ACO SA1 Year: NEW

Direction: N/A Capacity: 800 Bph

Mains Power req: 220v, single phase, 50Hz

Compressed air req: None

Weight: 40 Kg

Dimensions: 700 x 470 x 615mmH

Semi automatic

Min bottle dia. 60mm, max bottle dia. 120mm Max label height 145mm with standard rollers

Roller label smoothing

Fully adjustable with graduated markers

Bottle sensor, Label sensor

Label rolls required: 270mm o/d x 76mm i/d outside wound right hand leading edge. 3mm gap

Hot Foil Date/batch coder Digital panel for front & back application from the same roll High rollers for labels upto 190mm high Rollers for bottles down to 35mm diameter Label sensor for transparent labels