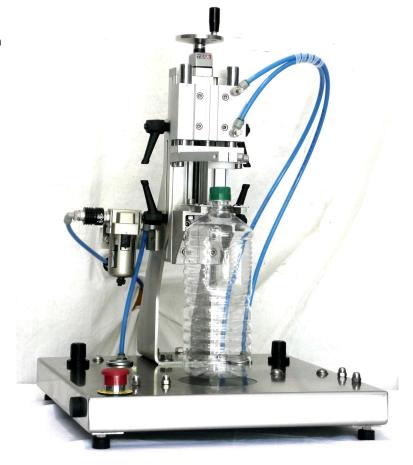

Make **ACO** Type: 1P

Model: Bench mounted single head capping machine for press-in plugs and press-on caps

Year

## STANDARD MACHINE SPECIFICATIONS (All details are for guidance only, and subject to confirmation)

Air-operated table-top capping machine designed specifically to press in plugs and press-on caps. The machine is adapted to a wide range of cap sizes by changing only the cap plate. Strong and reliable, this capper allows the operator to close around 500 Bph.

Direction: N/A

Mains Power req: None

Compressed air req: 6 Bar 4cfm

Weight: 15 Kg

Size: 350 x 350 x 700mmh Max bottle height: 320mm

All stainless steel & aluminium construction Fully adjustable height using a hand wheel Adjustable head descent speed Bottle locator Safety start buttons