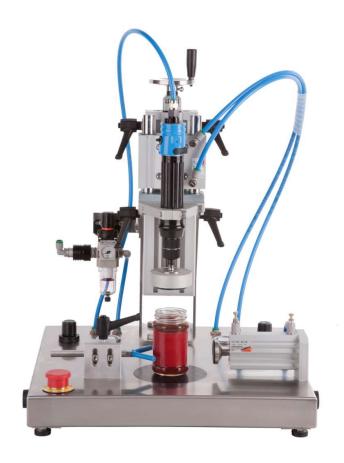

Make: ACO Type: 1SP

Model: Bench mounted single head capping machine for twist-off caps

Year : NEW

## STANDARD MACHINE SPECIFICATIONS (All details are for guidance only, and subject to confirmation)

Air-operated table-top capping machine designed specifically to close easily and with great accuracy twist-off caps. The closure torque is manually adjustable through mechanical friction. The machine is adapted to a wide range of cap sizes by changing only the cap chuck. Strong and reliable, this capper allows the operator to close around 4-500 bottles per hour.

Direction: N/A

Mains Power req: None

Compressed air req: 6 Bar 5cfm

Weight: 15 Kg

Size: 350 x 350 x 700mmh Max bottle height: 320mm

All stainless steel & aluminium construction
Torque range available 0.3 N/M to 4 N/M
Fully adjustable height using a hand wheel
Adjustable head descent speed
Bottle locator
Adjustable anti rotation bottle lock
Safety start buttons
Bottle platform