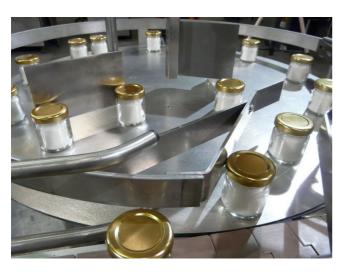

Make: ACO

Model: 700mm & 1 metre diameter rotary tables

Year : NEW

Direction: N/A

Mains Power req: 240v 1ph Compressed air req: none

Complete with variable speed drive by inverter

700mmØ infeed table 1000mmØ infeed table 700mmØ collection table 1000mmØ collection table