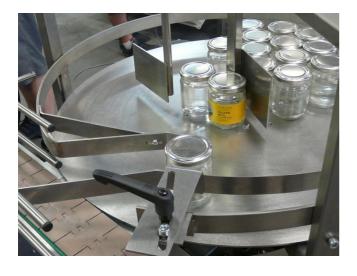

Make: ACO

Model: 700mm & 1 metre diameter rotary tables

Year : NEW

Direction: N/A

Mains Power req: 240v 1ph Compressed air req: none

Complete with variable speed drive by inverter

700mmØ infeed table 1000mmØ infeed table 700mmØ collection table 1000mmØ collection table