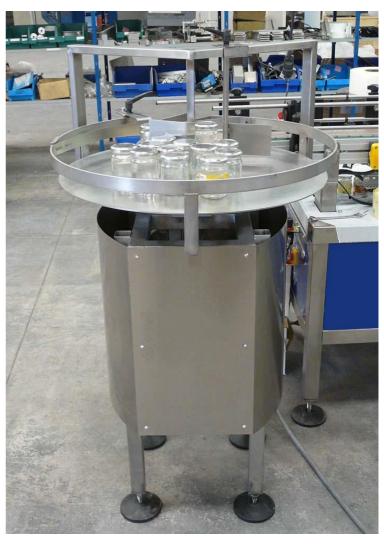

Make: ACO

Model: 700mm & 1 metre diameter rotary tables

Year : NEW

Direction: N/A

Mains Power req: 240v 1ph Compressed air req: none

Complete with variable speed drive by inverter

700mmØ infeed table 1000mmØ infeed table 700mmØ collection table 1000mmØ collection table