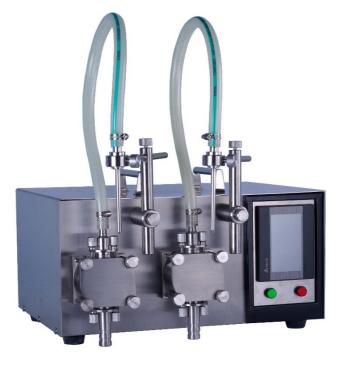

Make: ACO

Type: ACO GP1 & GP2

Model: Semi-automatic bench mounted single & twin head gear pump filling machines

Year : NEW

## STANDARD MACHINE SPECIFICATIONS (All details are for guidance only, and subject to confirmation)

Capacity: 10ml - Infinity

Mains Power reg: 220v 50hz 400w (Twin head 800w)

Dimensions: Single head: 310 x 300 x 330mmh Twin head: 460 x 480 x 310mmh

Compressed air req: None

Weight: Single head: 14Kg Twin head: 36kg

Fill speed control
Secondary fill speed
Single or multi shot with delay
Touch screen interface
Stainless steel open end nozzle fitted as standard
Fitted with 10 litres per minute pump with non return valves
Contact parts in stainless steel, carbon and nitrile rubber
Stainless steel chassis with stainless steel shroud