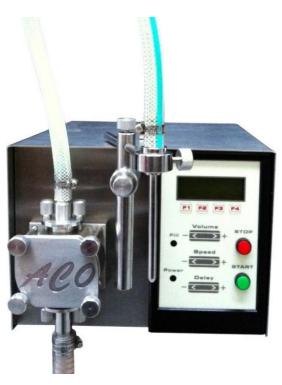

Make: ACO

Type: ACO GP1 & GP2

Model: Semi-automatic bench mounted single & twin head gear pump filling machines

Year : NEW

## STANDARD MACHINE SPECIFICATIONS (All details are for guidance only, and subject to confirmation)

Capacity: 10ml - Infinity

Mains Power reg: 220v 50hz 400w (Twin head 800w)

Dimensions: Single head: 310 x 300 x 330mmh Twin head: 460 x 480 x 310mmh

Compressed air req: None

Weight: Single head: 14Kg Twin head: 36kg

Fill speed control
Secondary fill speed
Single or multi shot with delay
Touch screen interface
Stainless steel open end nozzle fitted as standard
Fitted with 10 litres per minute pump with non return valves
Contact parts in stainless steel, carbon and nitrile rubber
Stainless steel chassis with stainless steel shroud