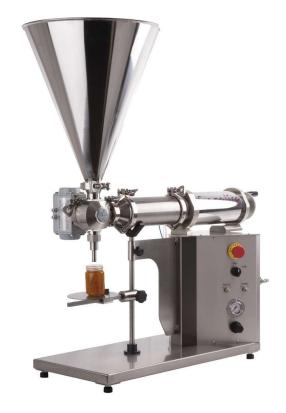

Model: 1P100 Semi-automatic bench mounted single head piston filling machine

Year : NEW

## STANDARD MACHINE SPECIFICATIONS (All details are for guidance only, and subject to confirmation)

Capacity: See below Mains Power req: None

Dimensions: 326 x 780 x 515mmH Compressed air req: 100 psi 3 cfm.

Weight: 15 Kg

- All stainless steel manufacture
- AISI 316 stainless steel contact parts & PTFE cup seals
- Fully adjustable using a hand wheel
- Filling accuracy ± 0.5%
- Easy strip down for cleaning
- All tri-clamp hygienic fittings
- Manual / Auto / Flush button
- Foot pedal operated
- Conical hopper
- Outlet valve for liquids or viscous products including particulates
- Adjustable discharge and recharge speed
- Emergency stop
- Adjustable bottle platform
- Pneumatic filter/regulator

1P100 5-100ml - 15 litre hopper