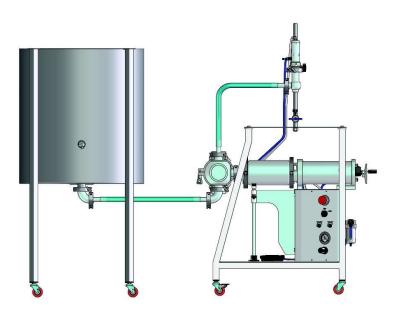

Type: ACO 1PML

Model: Floor standing single head piston filling machine

Year : NEW

## STANDARD MACHINE SPECIFICATIONS (All details are for guidance only, and subject to confirmation)

Direction: N/A

Mains Power req: None

Compressed air req: 6 Bar 4 cfm

Weight: 70 Kg

Dims: 970 x 250 x 1250mmh All stainless steel manufacture

AISI 316 stainless steel contact parts & PTFE cup seals Semi-automatic or can be used fully automatically

Outlet valves for liquid or viscous products including particulates

Pneumatic non drip valve

Fully adjustable fill volume using a hand wheel

Adjustment of fill rate and suction rate Infeed directly from bulk product feed Easy strip down for cleaning

Easy stip down for c

**Emergency stop** 