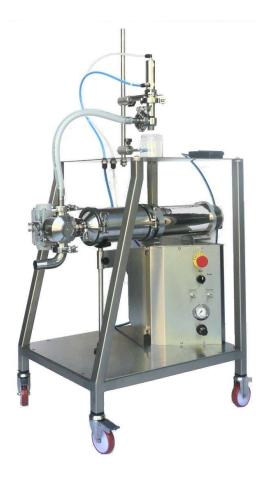

Type: ACO 1PML

Model: Floor standing single head piston filling machine

Year : NEW

## STANDARD MACHINE SPECIFICATIONS (All details are for guidance only, and subject to confirmation)

Direction: N/A

Mains Power req: None

Compressed air req: 6 Bar 4 cfm

Weight: 70 Kg

Dims: 970 x 250 x 1250mmh All stainless steel manufacture

AISI 316 stainless steel contact parts & PTFE cup seals Semi-automatic or can be used fully automatically

Outlet valves for liquid or viscous products including particulates

Pneumatic non drip valve

Fully adjustable fill volume using a hand wheel

Adjustment of fill rate and suction rate Infeed directly from bulk product feed Easy strip down for cleaning

Easy stip down for c

**Emergency stop** 