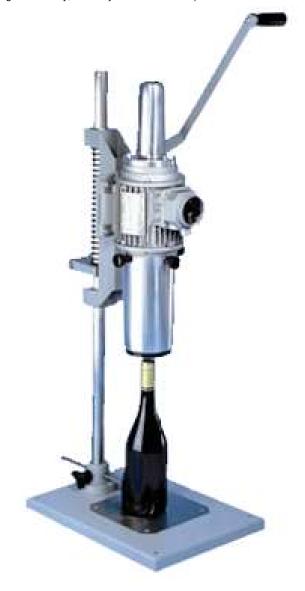

Type: Capsule spinner

Model: Bench mounted semi-automatic capsule spinning machine

Year : NEW

STANDARD MACHINE SPECIFICATIONS (All details are for guidance only, and subject to confirmation)

Direction: N/A Capacity: 600 Bph

Mains Power req: 230v 1ph

Dimensions are 400 x 300 x 1000mmH

Compressed air req: None

Weight: 26 Kg Semi automatic

Max height bottle 330mm Min/max dia. Bottles 60/100mm Max length capsule 65mm Max dia. Capsule 30mm

Capsule type: aluminium / polylaminate