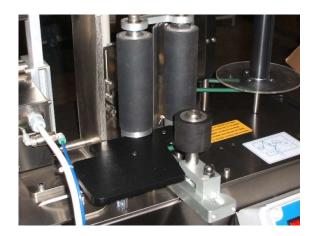

Model: Bench mounted semi-automatic self-adhesive label applicator for upright labelling

Type : SA1H Year : NEW

Direction: N/A Capacity: 600 Bph

Mains Power req: 220v, single phase, 50Hz

Compressed air req: None

Weight: 40 Kg

Dimensions: 700 x 615 x 470mmH

Semi automatic

Min bottle dia. 60mm, max bottle dia. 120mm Max label height 145mm with standard rollers

Roller label smoothing

Fully adjustable with graduated markers

Bottle sensor, Label sensor

Label rolls required: 270mm o/d x 76mm i/d outside wound right hand leading edge. 3mm gap