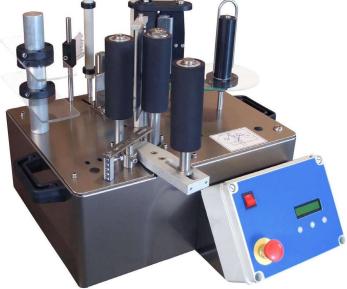

Model: Bench mounted semi-automatic self-adhesive label applicator for upright labelling

Type : SA1H Year : NEW

Direction: N/A Capacity: 600 Bph

Mains Power req: 220v, single phase, 50Hz

Compressed air req: None

Weight: 40 Kg

Dimensions: 700 x 615 x 470mmH

Semi automatic

Min bottle dia. 60mm, max bottle dia. 120mm Max label height 145mm with standard rollers

Roller label smoothing

Fully adjustable with graduated markers

Bottle sensor, Label sensor

Label rolls required: 270mm o/d x 76mm i/d outside wound right hand leading edge. 3mm gap

## Options:

Hot Foil Date/batch coder
Digital panel for front & back application from the same roll
High rollers for labels upto 190mm high
Rollers for bottles down to 35mm diameter
Rollers for bottles down to 17mm diameter
Label sensor for transparent labels