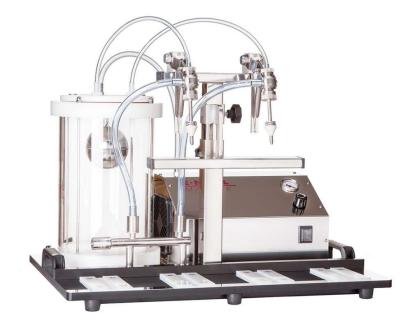

Type: V2

Model: Bench mounted 2 head inline low vac filling machine

Year : NEW

## STANDARD MACHINE SPECIFICATIONS (All details are for guidance only, and subject to confirmation)

Direction: N/A Capacity: 300 Bph

Mains Power req: 230V 50Hz 120W

Compressed air req: None

Weight: 25 Kg

Dimensions: 650 x 460 x 450h mm

Through vacuum operated filling, the product is bottled in a most natural way, allowing to maintain its original quality and features. When placing the bottle under the machine, the fluid is sucked by the vacuum created inside the bottle, without any contact between product and pumps or mechanical components.

The V2 fills in perfect hygienic conditions and with no product spillage. The filling level is adjustable: once selected, it automatically fills up the bottle to the desired level. Simple to use and clean: a great advantage especially when bottling oils. No need for header tanks, will suck product from floor level.

- · All stainless steel
- Semi-automatic
- Fully adjustable fill heights
- · Easy strip down for cleaning
- Bottle platforms

## **Optional Pyrex vessel**