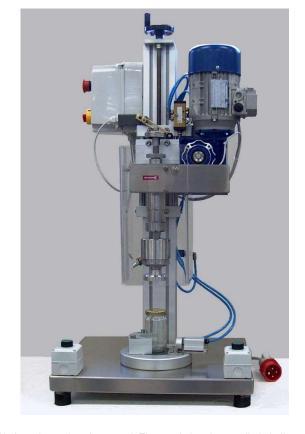

Make: ACO Type: ACO 1S

Model: Bench mounted single head capping machine for plastic screw on caps

Year : NEW

## STANDARD MACHINE SPECIFICATIONS (All details are for guidance only, and subject to confirmation)

Direction: N/A

Mains Power req: 240v, single phase, 50Hz, 0.25hp

Compressed air req: 5 Bar/1cfm

Weight: 40 Kg

Size: 500 x 500 x 1000mmh Min/Max bottle height: 20/350mm Min/Max bottle dia: 5/200mm

Max cap dia: 110mm

All stainless steel & aluminium construction
Adjustable torque control on capping head via magnetic clutch from 0.2 Nm to 4 Nm.
Fully adjustable height using a hand wheel
Electrical panel with emergency stop and isolator

Bottle locator and anti rotation bottle lock Safety guards and safety start buttons

Bottle platform