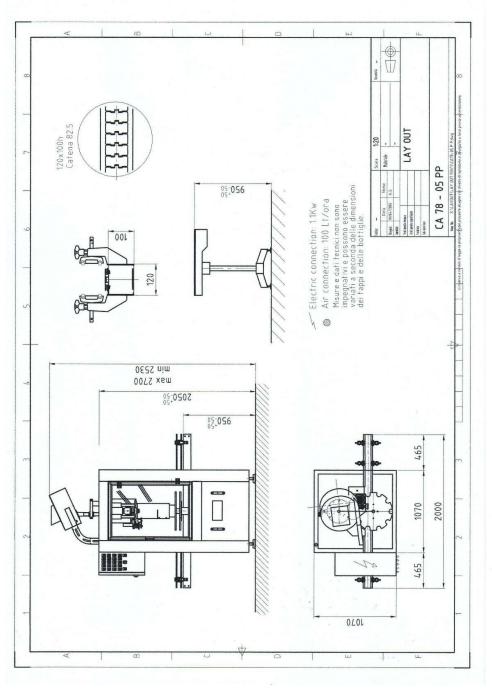

## STANDARD MACHINE SPECIFICATIONS (All details are for guidance only, and subject to confirmation)

Direction: Left to right or right to left Mains Power req: 440v 3ph 50hz 1.1kw Compressed air req: 100 lpm at 6 bar

Output: Upto 2800 Bph

Machine Dimensions: 1070 x 1070 x 2050mmH

Stainless steel base mounted on adjustable floor levellers for easy alignment Bearing frame and all surface components manufactured in AISI 304 stainless steel