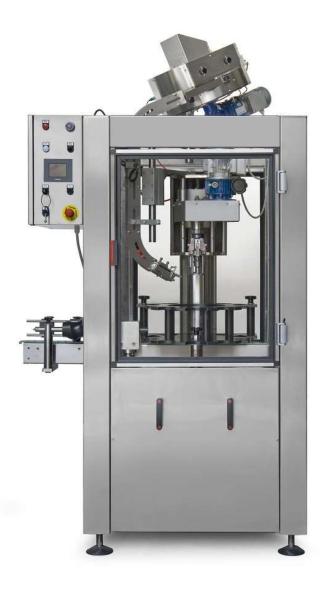

Type: AUTOCAP

Model: Single head automatic capping machine for ROPP caps

Year: NEW

## STANDARD MACHINE SPECIFICATIONS (All details are for guidance only, and subject to confirmation)

Direction: Left to right or right to left Mains Power req: 440v 3ph 50hz 1.1kw Compressed air req: 100 lpm at 6 bar

Output: Upto 2800 Bph

Machine Dimensions: 1070 x 1070 x 2050mmH

Stainless steel base mounted on adjustable floor levellers for easy alignment Bearing frame and all surface components manufactured in AISI 304 stainless steel

Manual height adjustment via handle on column

Inverter controlled speed variation for machine, head speed and cap hopper

Automatic start photocell

Automatic stop photocell in case conveyor is full at exit

Caps in chute photocell, machine will not work if there are no caps present on chute

4 roller closing head for aluminium ROPP caps

465mm diameter 10 pocket starwheel

Multi-functional ASEM HMI TOUCH SCREEN with SCHNEIDER TELEMECANIQUE PLC control panel with

24 volt auxiliary commands

Motors, gears and variators: Motovario

Pneumatic equipment: SMC

Automatic cap feeder, chute and applicating head

Electrical socket for optional elevator feed

Alarm warning light and acoustics
Safety guarding with interlock devices
CE mark, manual and operating handbook