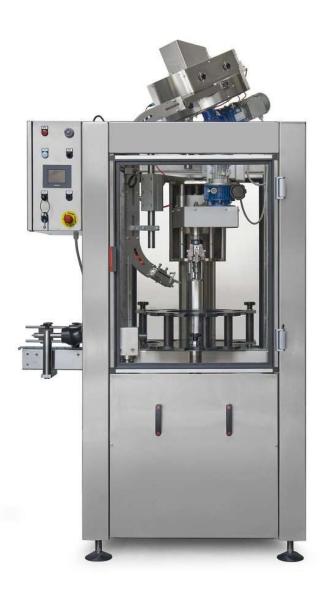

Type: AUTOCAP

Model: Single head automatic capping machine for ROPP caps

Year: NEW

## STANDARD MACHINE SPECIFICATIONS (All details are for guidance only, and subject to confirmation)

Direction: Left to right or right to left Mains Power req: 440v 3ph 50hz 1.1kw Compressed air req: 100 lpm at 6 bar

Output: Upto 2800 Bph

Machine Dimensions: 1070 x 1070 x 2050mmH

Stainless steel base mounted on adjustable floor levellers for easy alignment Bearing frame and all surface components manufactured in AISI 304 stainless steel

Manual height adjustment via handle on column

Inverter controlled speed variation for machine, head speed and cap hopper

Automatic start photocell

Automatic stop photocell in case conveyor is full at exit

Caps in chute photocell, machine will not work if there are no caps present on chute

4 roller closing head for aluminium ROPP caps

465mm diameter 10 pocket starwheel

Multi-functional ASEM HMI TOUCH SCREEN with SHNEIDER TELEMECANIQUE PLC control panel with

24 volt auxiliary commands

Motors, gears and variators: Motovario

Pneumatic equipment: SMC

Automatic cap feeder, chute and applicating head

Electrical socket for optional elevator feed

Alarm warning light and acoustics
Safety guarding with interlock devices
CE mark, manual and operating handbook