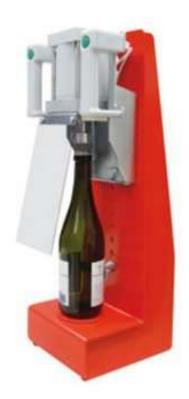

Type: ACO 1CROWN

Model: Semi-automatic crown capping machine for crowns corks or T-corks

Year : NEW

## STANDARD MACHINE SPECIFICATIONS (All details are for guidance only, and subject to confirmation)

Direction: N/A Capacity: 400 Bph Mains Power req: None

Dimensions are 375 x 325 x 745mmH Compressed air req: 2 cfm at 100 Psi

Weight: 20 Kg Semi automatic Fully adjustable

Set for 26mm and 29mm crowns or T-corks

Crowns are manually placed on to the magnet in the crowning head. Bottle is placed on to the platform and start buttons pressed.