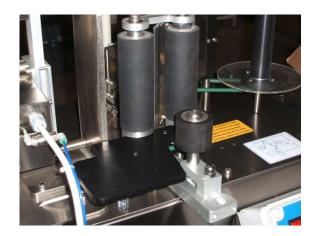

Model: Bench mounted semi-automatic self-adhesive label applicator for upright labelling

Type : SA1H Year : NEW

Direction: N/A Capacity: 600 Bph

Mains Power req: 220v, single phase, 50Hz

Compressed air req: None

Weight: 40 Kg

Dimensions: 700 x 615 x 470mmH

Semi automatic

Min bottle dia. 60mm, max bottle dia. 120mm Max label height 145mm with standard rollers

Roller label smoothing

Fully adjustable with graduated markers

Bottle sensor, Label sensor

Label rolls required: 270mm o/d x 76mm i/d outside wound right hand leading edge. 3mm gap