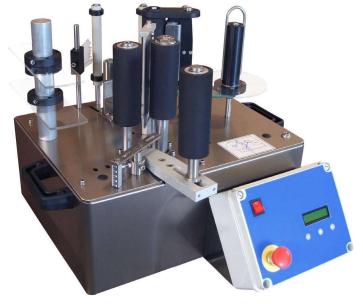

Model: Bench mounted semi-automatic self-adhesive label applicator for upright labelling

Type : SA1H Year : NEW

Direction: N/A Capacity: 600 Bph

Mains Power req: 220v, single phase, 50Hz

Compressed air req: None

Weight: 40 Kg

Dimensions: 700 x 615 x 470mmH

Semi automatic

Min bottle dia. 60mm, max bottle dia. 120mm Max label height 145mm with standard rollers

Roller label smoothing

Fully adjustable with graduated markers

Bottle sensor, Label sensor

Label rolls required: 270mm o/d x 76mm i/d outside wound right hand leading edge. 3mm gap

## Options:

Hot Foil Date/batch coder (requires compressed air supply 3cfm at 5 bar) Digital panel for front & back application from the same roll High rollers for labels upto 190mm high Rollers for bottles down to 35mm diameter Rollers for bottles down to 17mm diameter