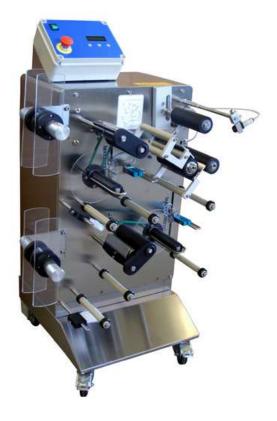

## Model : Floor mounted semi-automatic self-adhesive front and back label applicator Type : ACO SA2

Year : NEW

STANDARD MACHINE SPECIFICATIONS (All details are for guidance only, and subject to confirmation)

Direction: N/A Label rolls required: 270mm o/d x 76mm i/d outside wound right hand leading edge. 3mm gap. Capacity: 600 Bph Mains Power req: 230v, single phase, 50Hz Compressed air req: None Weight: 40 Kg Dimensions: 600 x 600 x 1250h mm Semi automatic Min bottle dia. 60mm, max bottle dia. 120mm Max label height 145mm with standard rollers Roller label smoothing Fully adjustable with graduated markers Bottle sensor, Label sensor

Hot Foil Date/batch coder (Above requires compressed air supply 3cfm at 5 bar) High rollers for labels upto 190mm high Rollers for bottles down to 35mm diameter Soft rollers for jars and bottles with label panel Label sensor for transparent labels