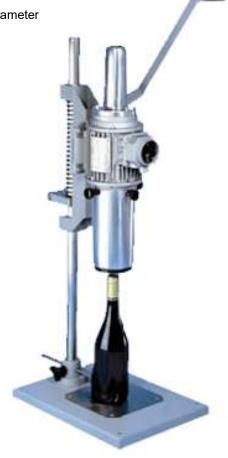

Type: Capsule spinner

Model: Bench mounted semi-automatic capsule spinning machine

Year : NEW

STANDARD MACHINE SPECIFICATIONS (All details are for guidance only, and subject to confirmation)

Direction: N/A Capacity: 600 Bph

Mains Power req: 230v 1ph

Dimensions are 400 x 300 x 1000mmH

Compressed air req: None

Weight: 26 Kg Semi automatic

Max height bottle 330mm Min/max dia. Bottles 60/100mm Max length capsule 65mm

Max dia. Capsule Standard machine 31.5mm - Maxi machine 33-35mm diameter

Capsule type: aluminium / polylaminate