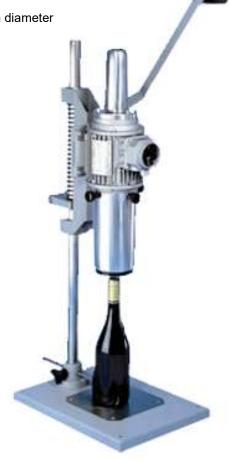

Type: Capsule spinner

Model: Bench mounted semi-automatic capsule spinning machine

Year : NEW

STANDARD MACHINE SPECIFICATIONS (All details are for guidance only, and subject to confirmation)

Direction: N/A Capacity: 600 Bph

Mains Power req: 230v 1ph

Dimensions are 400 x 300 x 1000mmH

Compressed air req: None

Weight: 26 Kg Semi automatic

Max height bottle 330mm Min/max dia. Bottles 60/100mm Max length capsule 65mm

Max dia. Capsule Standard machine 31.5mm - Maxi machine up to 35mm diameter

Capsule type: aluminium / polylaminate