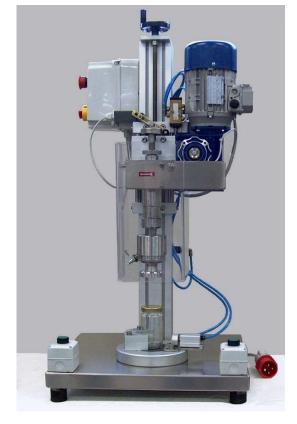

## SUPPLIERS OF NEW & USED BOTTLING MACHINERY FOR OVER 50 YEARS

14, Crane Mead Business Park, Ware, Herts, SG12 9PZ, England Tel: 01920 484050 E-mail: info@acosales.co.uk Web site: www.acosales.co.uk

Type: ACO 1S

Model: Bench mounted single head capping machine for pre-threaded caps

Year : NEW

## STANDARD MACHINE SPECIFICATIONS (All details are for guidance only, and subject to confirmation)

Direction: N/A

Mains Power req: 240v, single phase, 50Hz, 0.25hp

Compressed air req: 5 Bar/1cfm

Weight: 40 Kg

Size: 500 x 500 x 1000mmh Min/Max bottle height: 20/350mm Min/Max bottle dia: 5/200mm

Max cap dia: 110mm

All stainless steel & aluminium construction
Adjustable torque control on hysteresis capping head from 0.2 Nm to 4 Nm.
Fully adjustable height using a hand wheel
Electrical panel with emergency stop and isolator

Bottle locator and anti rotation bottle lock Safety guards and safety start buttons

Bottle platform